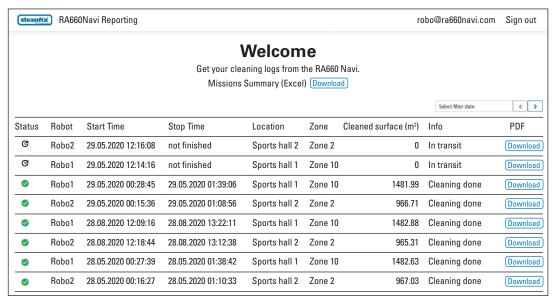

### **Quality Control**

Thanks to the Cleanfix reporting you have full control over the cleaning activity!

This overview shows an example with 2 robots and two sports halls.

With the **Download** you receive the detailed Cleaning Report