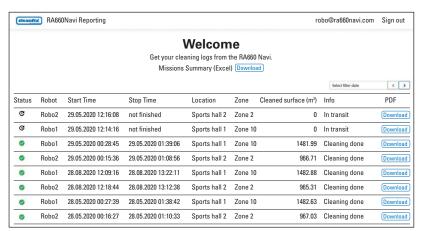

#### **Quality Control**

Thanks to the Cleanfix reporting you have full control over the cleaning activity!

| Technical data:           |               |                                   |                |
|---------------------------|---------------|-----------------------------------|----------------|
| Working width             | 66 cm         | Cleaning speed                    | 0.6 m/s        |
| Working width suction cup | 87 cm         | Contents fresh / waste water tank | 45 l           |
| Running time max.         | up to 3 h     | Weight including batteries        | 260 kg         |
| Battery capacity          | AGM / Lithium | Dimensions (I/w/h)                | 925x850x880 mm |

### **Quality Control**

Thanks to the Cleanfix reporting you have full control over the cleaning activity!

This overview shows an example with 2 robots and two sports halls.

With the **Download** you receive the detailed Cleaning Report