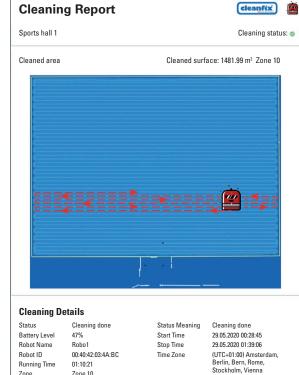

This cleaning report shows a sports hall with 1481.99 m<sup>2</sup> cleaned in one hour and ten minutes (1:10:21).

The cleaning paths (marked red) of the robot are clearly visible. You have full control that the entire hall is cleaned. No source of error from unnecessarily double cleaned areas or from forgotten areas.

The cleaning details show among other things the battery level, the exact running time and the exact cleaning time.

Zone 10

Zone

Stockholm, Vienna