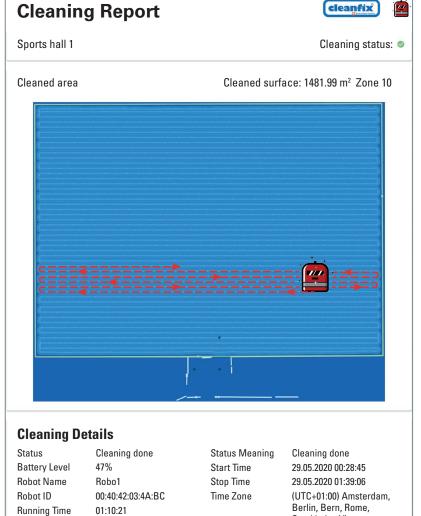

This cleaning report shows a sports hall with 1481.99 m<sup>2</sup> cleaned in one hour and ten minutes (1:10:21).

The cleaning paths (marked red) of the robot are clearly visible. You have full control that the entire hall is cleaned. No source of error from unnecessarily double cleaned areas or from forgotten areas.

The cleaning details show among other things the battery level, the exact running time and the exact cleaning time.

Zone 10

Zone

Stockholm, Vienna