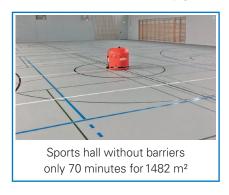

For example, you program your robot RA660 Navi over lunchtime for the first cleaning, an area of 1481.99 m2 is cleaned in 1:10 h, and for the second cleaning at night at 00:30 h.

### Ultra clean, ultra hygienic, absolutely cost-effective

Running Time

01:10:21